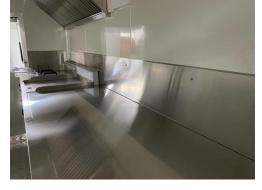

#### Interior Free Items Included:

- Stainless steel counter-tops
- Aluminum plastic walls
- Double water sinks & hot/cold tap with 2\*25L water tanks
- Shelf on the back wall
- Non-slip aluminum floor with drain
- Lighting system
- Folded Serving tray