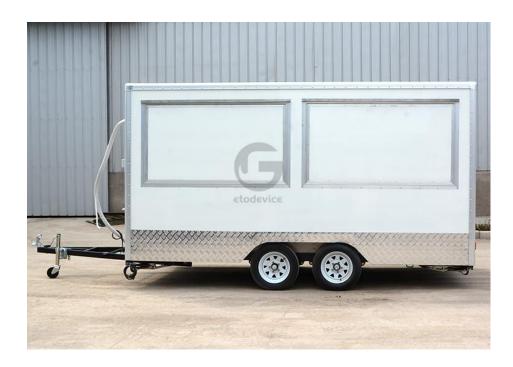

## Square type,FS400 Model-Dual Axles

#### **Exterior Free Items Included:**

- Deep galvanized chassis
- 165/70R13 wheels
- Swing up jockey wheels
- Coupling system with chain
- Double Selling Window
- Tail Light system & reflectors
- Connector, external power socket
- Any RAL colors