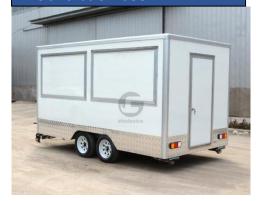

## Square type,FS400 Model-Dual Axles

#### **Exterior Free Items Included:**

- Deep galvanized chassis
- 165/70R13 wheels
- Swing up jockey wheels
- Coupling system with chain
- Double Selling Window
- Tail Light system & reflectors
- Connector, external power socket
- Any RAL colors