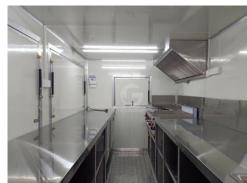

#### Interior Free Items Included:

- Stainless steel counter-tops
- Aluminum plastic walls
- Double water sinks & hot/cold tap with 2\*25L water tanks
- Shelf on the back wall
- Non-slip aluminum floor with drain
- Lighting system
- Folded Serving tray